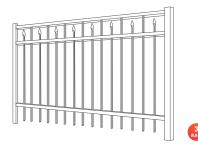

## CORONET

Flat top panel with alternating pressed point pickets.

| Rail      | 1" SQ. (.060")     | Picket | 5/8" (.045") |
|-----------|--------------------|--------|--------------|
| Air Space | 3.83"              | Width  | 72"          |
| Heights   | 48", 54", 60", 72" |        |              |