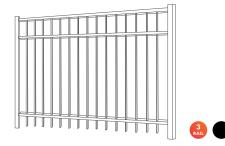

# PUPPY PICKET

The perfect solution to keep small pets safely contained in your yard with a flat top panel style.

| Rail      | 1" SQ. (.060")     | Picket | 5/8" (.045") |
|-----------|--------------------|--------|--------------|
| Air Space | 1.596"             | Width  | 72"          |
| Heights   | 48", 54", 60", 72" |        |              |