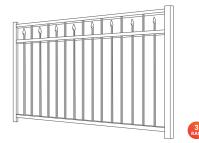

# LAFAYETTE

A secure and elegant design with pressed point pickets.

| Rail      | 1" SQ. (.060")     | Picket | 5/8" (.045") |
|-----------|--------------------|--------|--------------|
| Air Space | 3.83"              | Width  | 72"          |
| Heights   | 48", 54", 60", 72" |        |              |