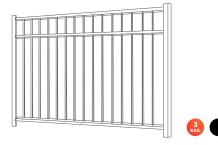

### MONROE

A clean and simple design with no pickets above the top rail.

 Rail
 1" SQ. (.060")
 Picket
 5/8" (.045")

 Air Space
 3.83"
 Width
 72"

 Heights
 48", 54", 60", 72"
 54"
 54"

### MONROE MODIFIED

Clean lines with a flat top and flush bottom.

| Rail      | 1" SQ. (.060")     | Picket | 5/8" (.045") |
|-----------|--------------------|--------|--------------|
| Air Space | 3.83"              | Width  | 72"          |
| Heights   | 48", 54", 60", 72" |        |              |