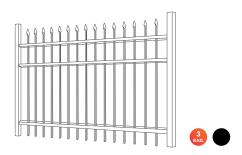

## CORONET

Flat top panel with alternating pressed point pickets.

| Rail      | 1" SQ. (.060")     | Picket | 5/8" (.045") |
|-----------|--------------------|--------|--------------|
| Air Space | 3.83"              | Width  | 72"          |
| Heights   | 48", 54", 60", 72" |        |              |

### **CORONET MODIFIED**

Flat top panel with alternating pressed point pickets and flush bottom.

| Rail      | 1" SQ. (.060")     | Picket | 5/8" (.045") |
|-----------|--------------------|--------|--------------|
| Air Space | 3.83"              | Width  | 72"          |
| Heights   | 48", 54", 60", 72" |        |              |

# LAFAYETTE

A secure and elegant design with pressed point pickets.

| Rail      | 1" SQ. (.060")     | Picket | 5/8" (.045") |
|-----------|--------------------|--------|--------------|
| Air Space | 3.83"              | Width  | 72"          |
| Heights   | 48", 54", 60", 72" |        |              |