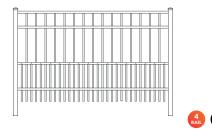

# PUPPY PICKET

The perfect solution to keep small pets safely contained in your yard with a flat top panel style.

| Rail      | 1" SQ. (.060")     | Picket | 5/8" (.045") |
|-----------|--------------------|--------|--------------|
| Air Space | 1.596"             | Width  | 72"          |
| Heights   | 48", 54", 60", 72" |        |              |