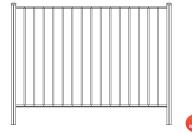

### MONROE

A clean and simple design with no pickets above the top rail.

 Rail
 1" SQ. (.060")
 Picket
 5/8" (.045")

 Air Space
 3.83"
 Width
 72"

 Heights
 48", 54", 60", 72"
 54"
 54"